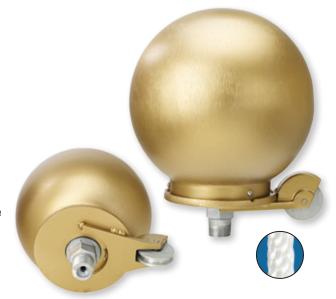

## External Halyard - 10" & 12" Cast Ball Truck

**Heavy-Duty Single Revolving** 

PART NUMBER DESCRIPTIO

| GoldTone     |                              |
|--------------|------------------------------|
| TRK-9416-GDT | 10" Diameter Cast Ball Truck |
| TRK-9456-GDT | 12" Diameter Cast Ball Truck |
| Powder Coat  |                              |
| TRK-9416-*** | 10" Diameter Cast Ball Truck |
| TRK-9456-*** | 12" Diameter Cast Ball Truck |
| Satin        |                              |
| TRK-9416     | 10" Diameter Cast Ball Truck |
| TRK-9456     | 12" Diameter Cast Ball Truck |

- Cast Aluminum construction with GoldTone Powder Coated finish.
- Aluminum Pulley on Stainless Steel Axle.
- SEALED Upper and Lower Stainless Steel Ball Bearing Assemblies.
- 1-1/4" NPT Spindle. Stainless Steel Spindle option available
- Factory-Attached Eagles are available.
  Contact Customer Service for size and pricing options.