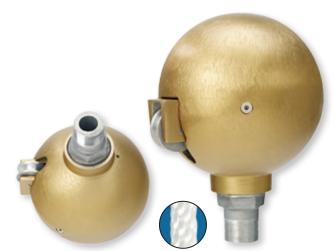

## External Halyard – 8" Cast Ball Truck

**Heavy-Duty Single Revolving** 

Part Number Description

| GoldTone     |                             |
|--------------|-----------------------------|
| TRK-9446-GDT | 8" Diameter Cast Ball Truck |
| Powder Coat  |                             |
| TRK-9446-*** | 8" Diameter Cast Ball Truck |
| Satin        |                             |
| TRK-9446     | 8" Diameter Cast Ball Truck |

- Cast Aluminum construction with GoldTone Powder Coated finish.
- Aluminum Pulley on Stainless Steel Axle.
- SEALED Upper and Lower Stainless Steel Ball Bearing Assemblies.
- 1-1/4" NPT Spindle. Stainless Steel Spindle option available
- Factory-Attached Eagles are available.
  Contact Customer Service for size and pricing options.