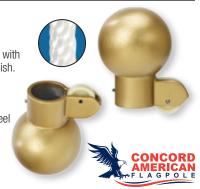

## External Halyard – Cast Ball Truck Cap Style Stationary

PART NUMBER DESCRIPTION

| I ANT INUIVIDEN | DESONIF HON                             |
|-----------------|-----------------------------------------|
| GoldTone        |                                         |
| TRK-9126-GDT    | Flagpole Top Dia. 2" - Ball Dia. 4-1/2" |
| TRK-9136-GDT    | Flagpole Top Dia. 3" - Ball Dia. 6-1/2" |
| Satin Finish    |                                         |
| TRK-9126        | Flagpole Top Dia. 2" - Ball Dia. 4-1/2" |
| TRK-9136        | Flagpole Top Dia. 3" - Ball Dia. 6-1/2" |

• Cast Aluminum construction with GoldTone Powder Coated finish.

 Nylon Pulley on Stainless Steel Axle.

 Attaches with a Stainless Steel Set Screw (provided).