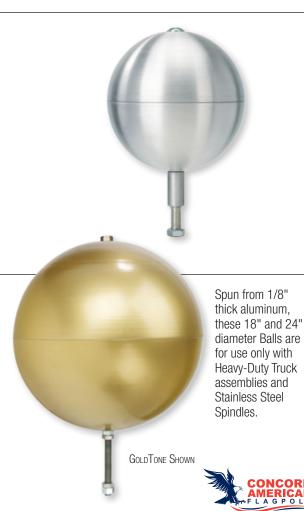

#### **Extra-Large Heavy-Duty Aluminum Ball**

| BALL SIZE ROD SIZE |     | IZE ROD SIZE | Part Number  |
|--------------------|-----|--------------|--------------|
|                    |     |              | GoldTone     |
|                    | 18" | 3/4"- 10NC   | BAL-1834-GDT |
|                    | 24" | 3/4"- 10NC   | BAL-2434-GDT |
|                    |     |              | Satin        |
|                    | 18" | 3/4"- 10NC   | BAL-1834-SAT |
|                    | 24" | 3/4"- 10NC   | BAL-2434-SAT |