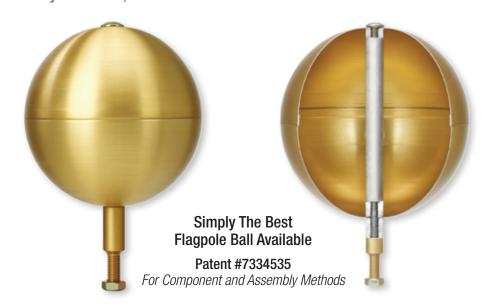

Concord American Flagpole's
Patented Ball is designed and
manufactured to provide unmatched
reliability. Natural pole vibration often
causes premature flagpole ball failures,
leading to high labor costs associated
with replacement. Our patented design
addresses the many issues seen in the
standard ball construction offered by
ALL others in the industry.

#### **Heavy-Duty Aluminum Flagpole Ball**

Industry Exclusive, Patented Ball Construction

- A thick-wall, aluminum tube is incorporated as an inner spacer.

  Strengthens the assembly while assuring proper compression of the two ball spheres.
- Thick spherical halves are spun with an extra wide lip at the joint.
   Significantly limits the upper half sphere's ability to slide down over the bottom half.
- A stainless steel bolt and high strength adhesive compound secure the spacer rod at the ball tip. Eliminates the potential failures seen with rivet or internal mounted nuts.
- A plated steel jamb nut is provided to secure the Ball to the truck assembly.
   Secure, permanent attachment to the flagpole truck.

- 4" to 8" Balls have ball stems machined from 3/4" diameter 6063 Aluminum and secured with a stainless steel threaded rod and high strength adhesive compound. Superior strength and protection against the rigors of pole vibration.
- 10" to 12" Balls are constructed with a 5/8" solid stainless steel threaded rod.