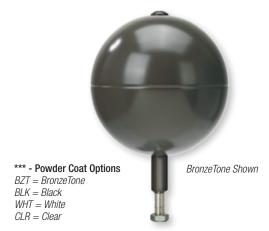

## **Powder Coated Heavy-Duty Aluminum Ball**

| BALL S | IZE ROD SIZE | Part Number  |
|--------|--------------|--------------|
|        |              | 1/2" Rod     |
| 4"     | 1/2"-13NC    | BAL-0412-*** |
| 5"     | 1/2"-13NC    | BAL-0512-*** |
| 6"     | 1/2"-13NC    | BAL-0612-*** |
| 8"     | 1/2"-13NC    | BAL-0812-*** |
|        |              | 5/8" Rod     |
| 4"     | 5/8"- 11NC   | BAL-0458-*** |
| 5"     | 5/8"- 11NC   | BAL-0558-*** |
| 6"     | 5/8"- 11NC   | BAL-0658-*** |
| 8"     | 5/8"- 11NC   | BAL-0858-*** |
| 10"    | 5/8"- 11NC   | BAL-1058-*** |
| 12"    | 5/8"- 11NC   | BAL-1258-*** |