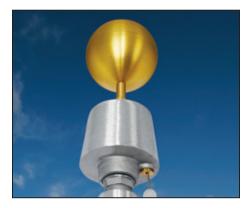

#### Flagpole Balls

The Flagpole Ball is the most commonly used flagpole ornament. Sitting majestically above the flag and pole arrangement, it is considered the finishing touch for today's aluminum flagpole.