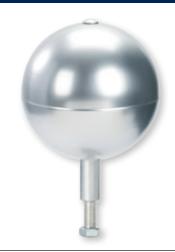

### **Clear Anodized Heavy-Duty Aluminum Ball**

| BALL S | ze Rod Size | Part Number  |
|--------|-------------|--------------|
|        |             | 1/2" Rod     |
| 4"     | 1/2"-13NC   | BAL-0412-ACL |
| 5"     | 1/2"-13NC   | BAL-0512-ACL |
| 6"     | 1/2"-13NC   | BAL-0612-ACL |
| 8"     | 1/2"-13NC   | BAL-0812-ACL |
|        |             | 5/8" Rod     |
| 4"     | 5/8"- 11NC  | BAL-0458-ACL |
| 5"     | 5/8"- 11NC  | BAL-0558-ACL |
| 6"     | 5/8"- 11NC  | BAL-0658-ACL |
| 8"     | 5/8"- 11NC  | BAL-0858-ACL |
| 10"    | 5/8"- 11NC  | BAL-1058-ACL |
| 12"    | 5/8"- 11NC  | BAL-1258-ACL |