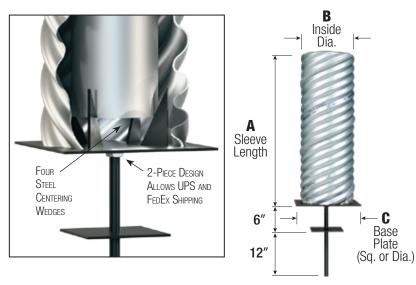

## **Corrugated Steel with Steel Lightning Spike Two-Piece Design**

Corrugated Steel Ground Sleeves with Steel Lightning Spikeare designed for use in Ground Set flagpole installations. Our superior 2-piece design contains an uppersection manufactured of galvanized 16-gauge corrugated steeltube, a thick steel base plate, and steel centering wedgeswelded into the base to assist in plumb installations of theflagpole. The lower section incorporates a threaded top 3/4"diameter steel grounding spike with 6" x 6" steel settingplate, allowing the concrete foundation to completely surroundthe sleeve. Ground Sleeves for flagpoles up to 75' can beshipped via UPS and Fed Ex, providing significant savings overcompetitor's one piece designs. Contact Customer Service forcustom sizes, larger sizes, or special applications.

| Flagpole<br>Height | "A"   | FOR USE WITH  BUTT DIAMETER FLAGPOLE  SLEEVE DIA. "B" = 6"  BASE PLATE "C" = 8"  PART NUMBER | FOR USE WITH  S 5" BUTT DIAMETER FLAGPOLES SLEEVE DIA. "B" = 8" BASE PLATE "C" = 10" PART NUMBER | FOR USE WITH  6-7" BUTT DIAMETER FLAGPOLES  SLEEVE DIA. "B" = 10"  BASE PLATE "C" = 12"  PART NUMBER | For Use With  8" BUTT DIAMETER FLAGPOLES SLEEVE DIA. "B" = 12" BASE PLATE "C" = 14" PART NUMBER | FOR USE WITH  10-12" BUTT DIAMETER FLAGPOLES  SLEEVE DIA. "B" = 15"  BASE PLATE "C" = 16"  PART NUMBER |
|--------------------|-------|----------------------------------------------------------------------------------------------|--------------------------------------------------------------------------------------------------|------------------------------------------------------------------------------------------------------|-------------------------------------------------------------------------------------------------|--------------------------------------------------------------------------------------------------------|
| 20'                | 2'    | GCA-2006                                                                                     | GCA-2008                                                                                         | GCA-2010                                                                                             |                                                                                                 |                                                                                                        |
| 25'                | 2'-6" | GCA-2506                                                                                     | GCA-2508                                                                                         | GCA-2510                                                                                             |                                                                                                 |                                                                                                        |
| 30'                | 3'    | GCA-3006                                                                                     | GCA-3008                                                                                         | GCA-3010                                                                                             | GCA-3012                                                                                        |                                                                                                        |
| 35'                | 3'-6" |                                                                                              | GCA-3508                                                                                         | GCA-3510                                                                                             | GCA-3512                                                                                        |                                                                                                        |
| 40'                | 4'    |                                                                                              | GCA-4008                                                                                         | GCA-4010                                                                                             | GCA-4012                                                                                        | GCA-4015                                                                                               |
| 45'                | 4'-6" |                                                                                              |                                                                                                  | GCA-4510                                                                                             | GCA-4512                                                                                        | GCA-4515                                                                                               |
| 50'                | 5'    |                                                                                              |                                                                                                  | GCA-5010                                                                                             | GCA-5012                                                                                        | GCA-5015                                                                                               |
| 55'                | 5'-6" |                                                                                              |                                                                                                  |                                                                                                      |                                                                                                 | GCA-5515                                                                                               |
| 60'                | 6'    |                                                                                              |                                                                                                  |                                                                                                      |                                                                                                 | GCA-6015                                                                                               |
| 65'                | 6'-6" |                                                                                              |                                                                                                  |                                                                                                      |                                                                                                 | GCA-6515                                                                                               |
| 70'                | 7'    |                                                                                              |                                                                                                  |                                                                                                      |                                                                                                 | GCA-7015                                                                                               |
| 75'                | 7'-6" |                                                                                              |                                                                                                  |                                                                                                      |                                                                                                 | GCA-7515                                                                                               |
| 80'                | 8'    |                                                                                              |                                                                                                  |                                                                                                      |                                                                                                 | GCA-8015                                                                                               |