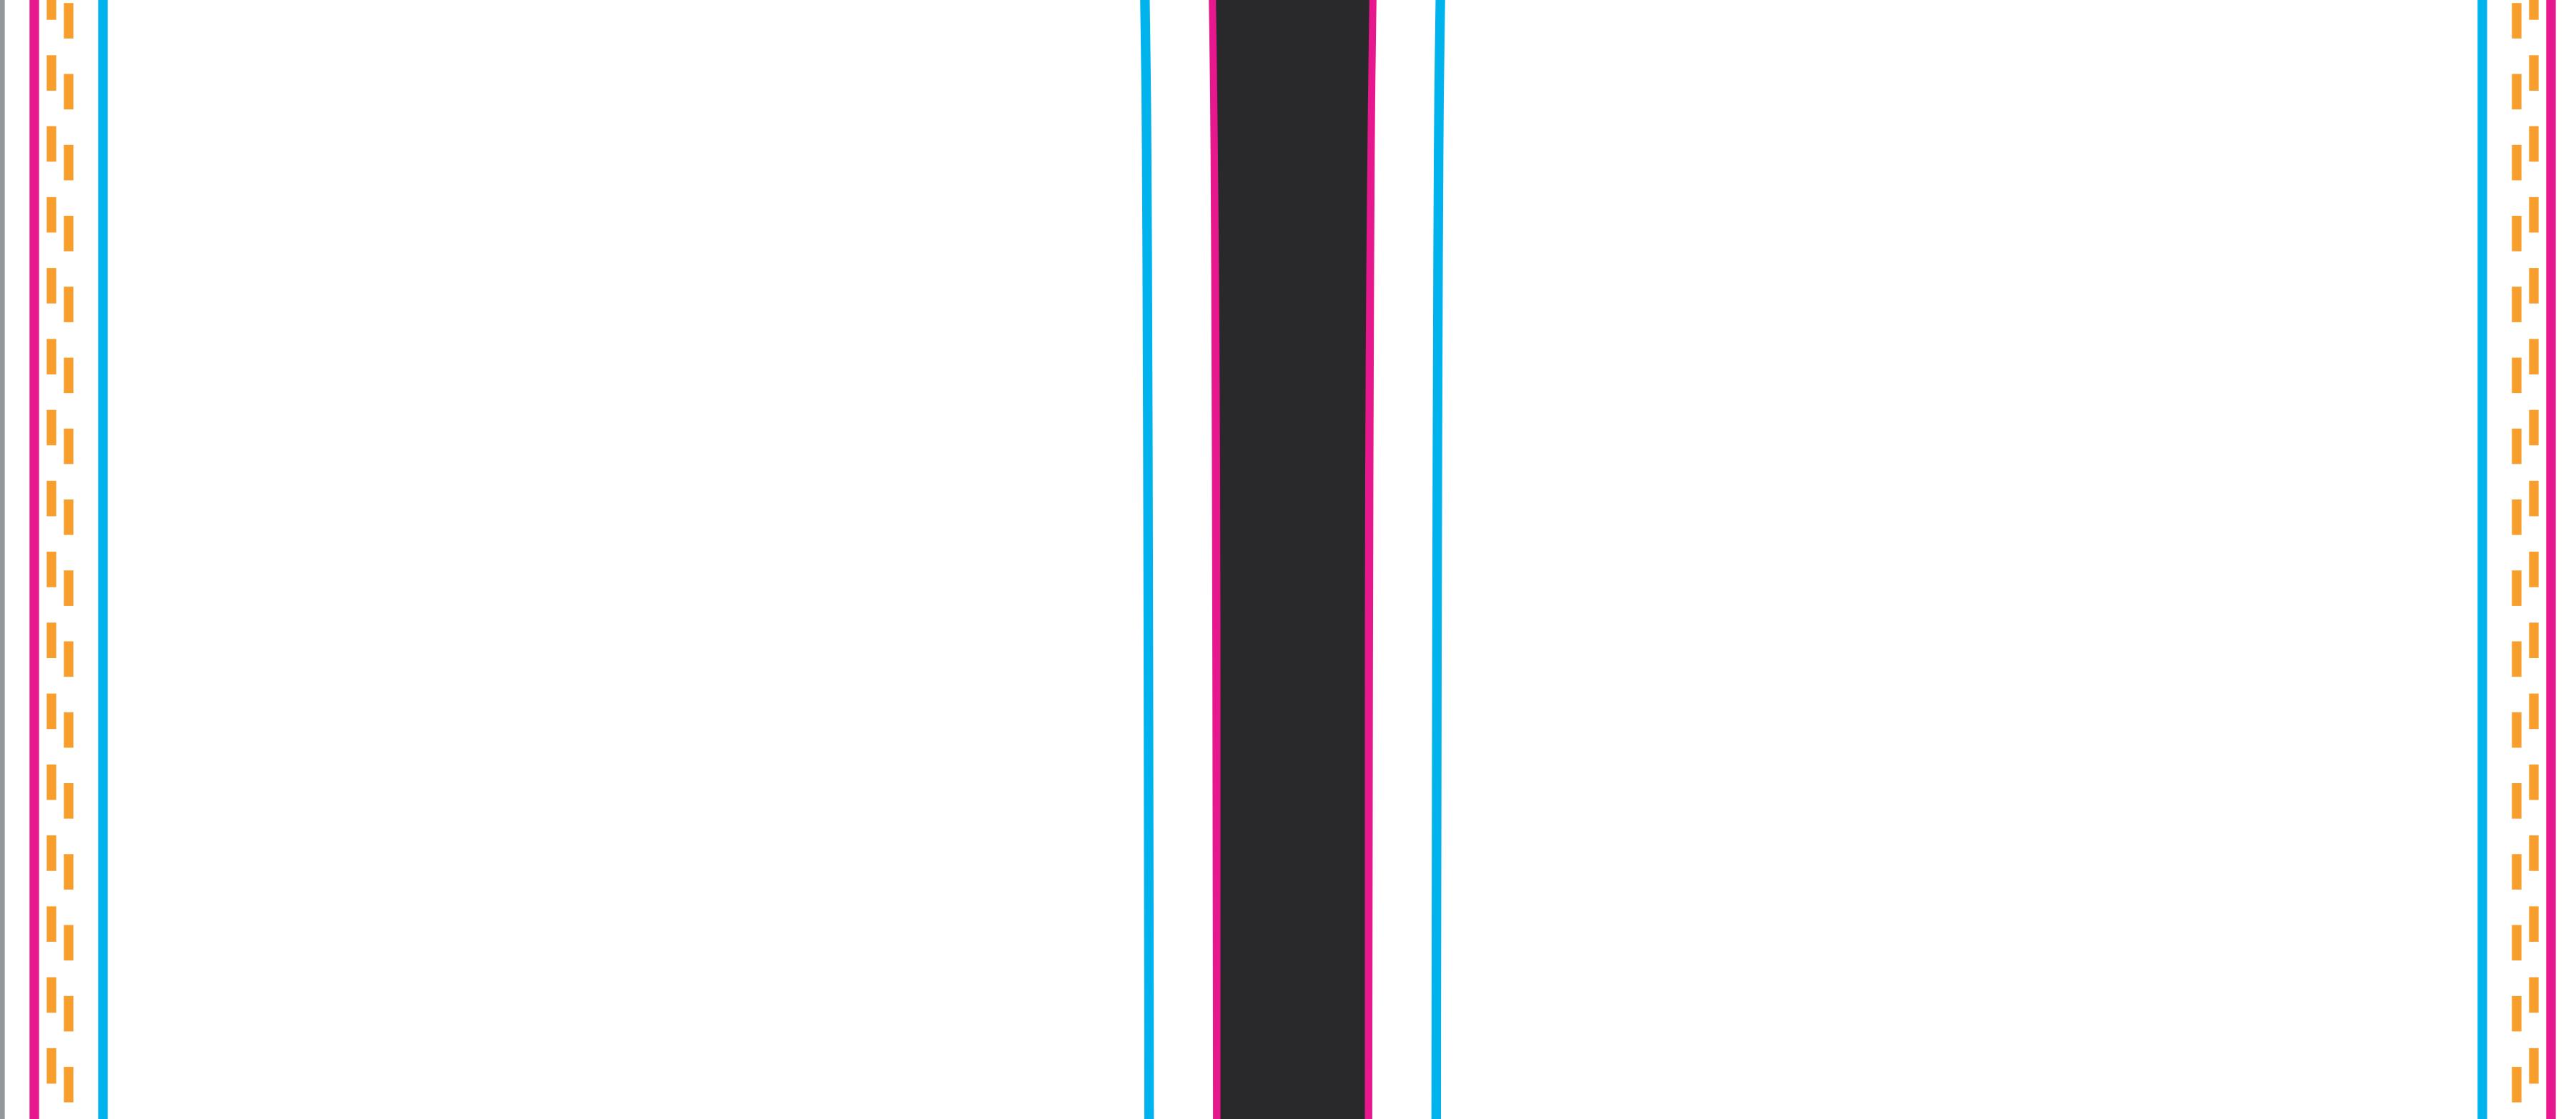

#### **BLEED AREA - 18.25"W x 63.5"H** FILL WITH ART FOR PRODUCTION

#### FINISHED AREA - 17.25"W x 62.5"H VISIBLE WHEN DISPLAYED

#### **SAFE AREA - 15.25"W x 60.5"H** KEEP IMPORTANT TEXT/LOGOS WITHIN THIS AREA

**BLEED AREA - 18.25"W x 63.5"H** FILL WITH ART FOR PRODUCTION

FINISHED AREA - 17.25"W x 62.5"H VISIBLE WHEN DISPLAYED

### **SAFE AREA - 15.25"W x 60.5"H** KEEP IMPORTANT TEXT/LOGOS WITHIN THIS AREA