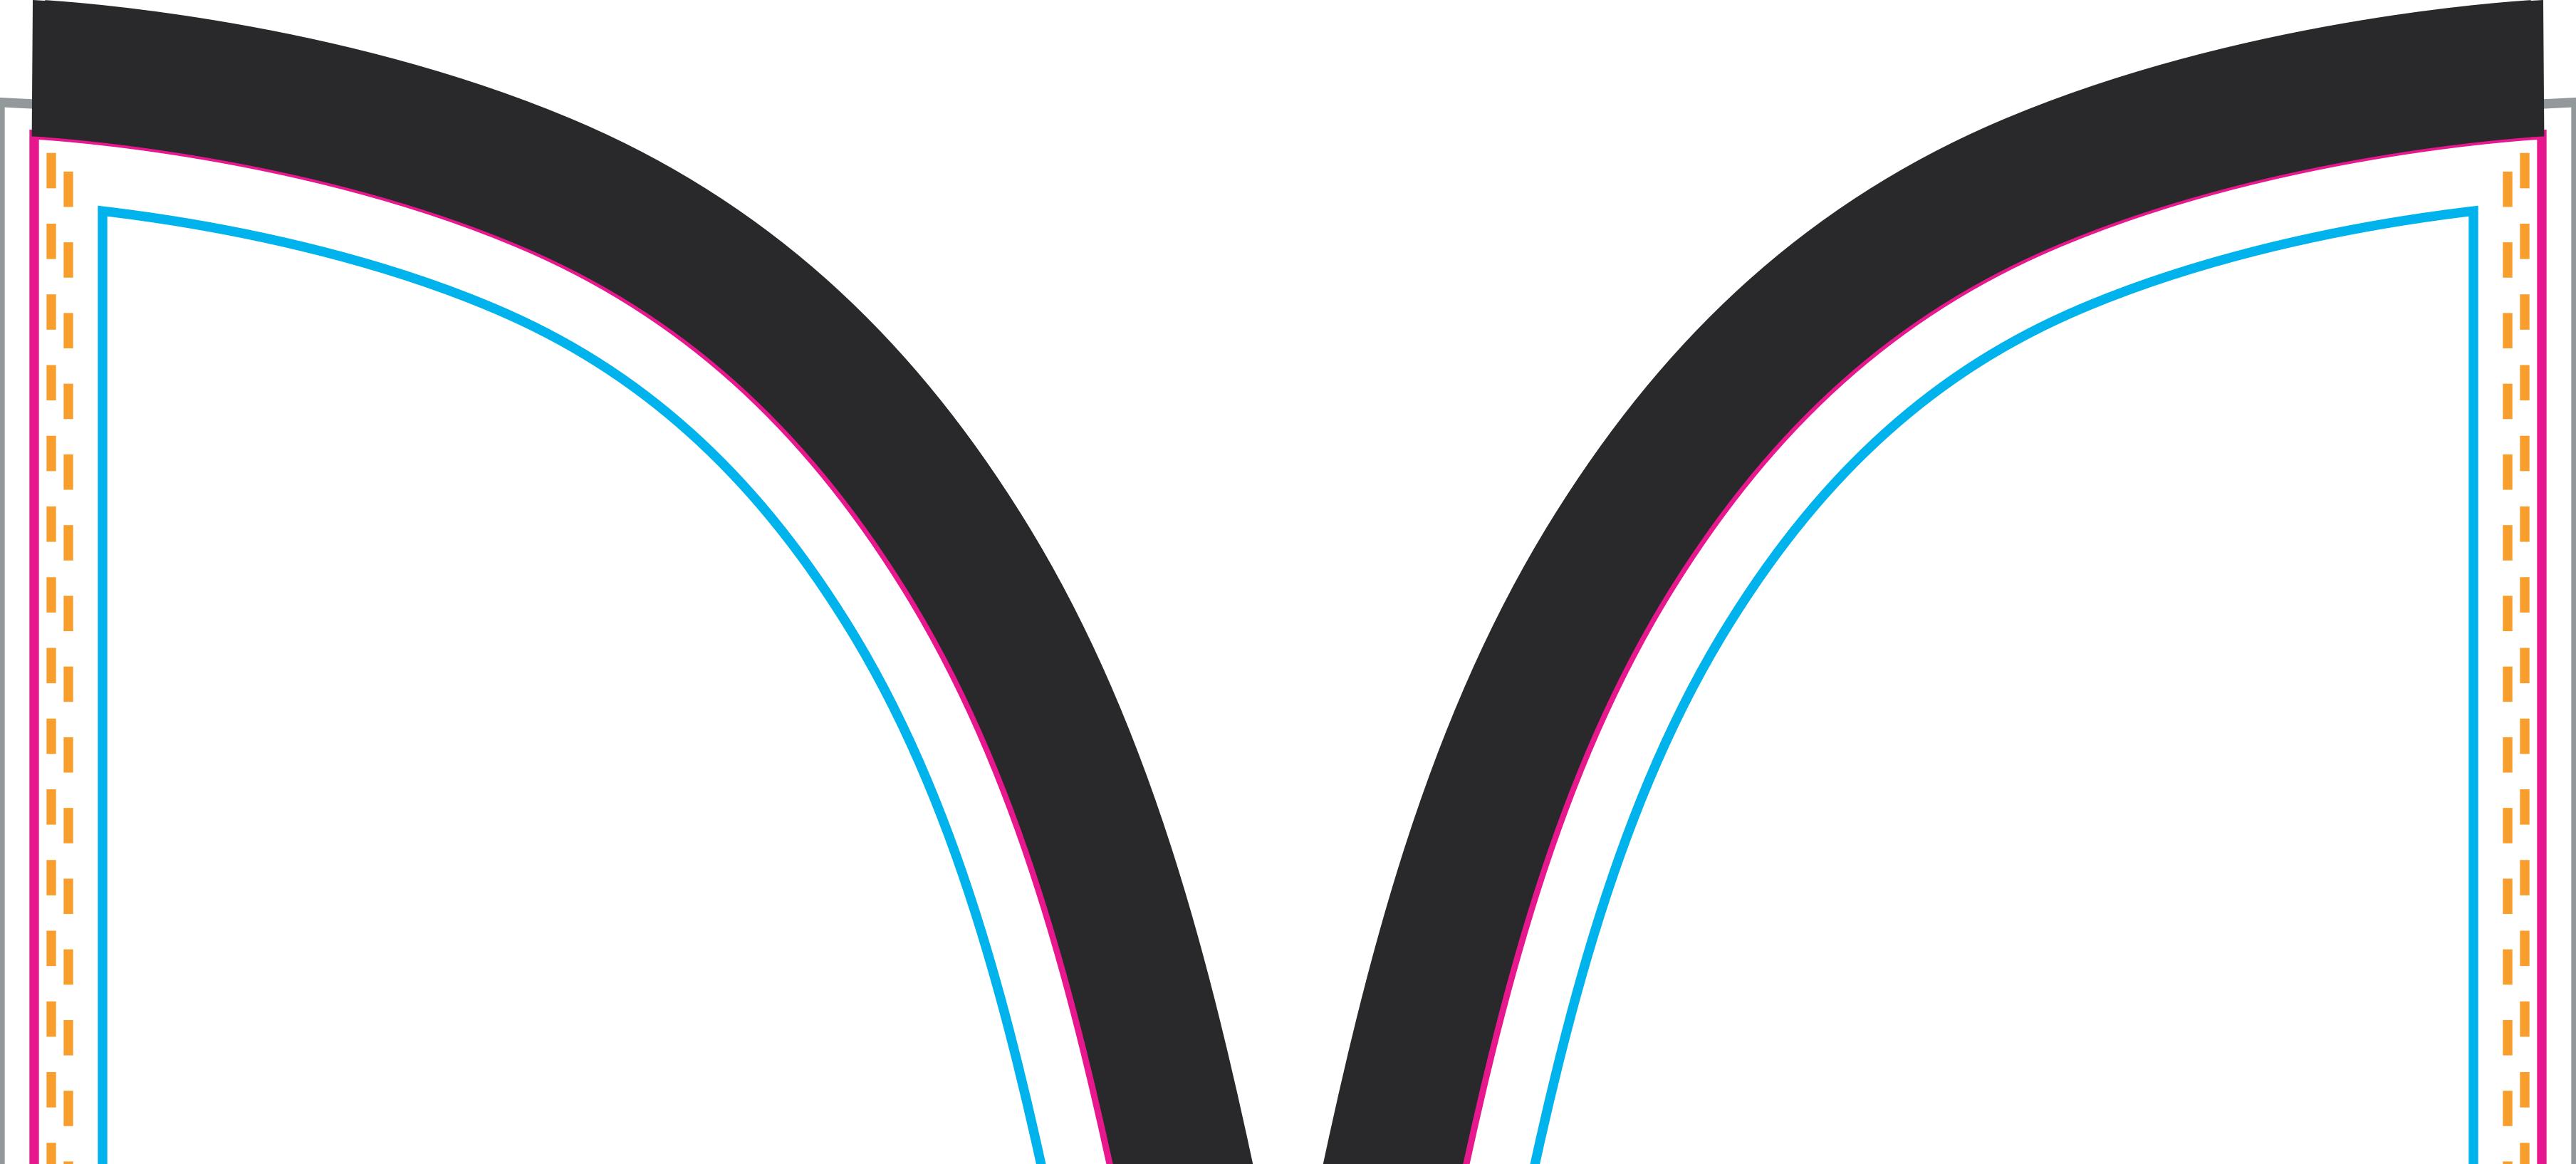

#### **BLEED AREA - 18.25"W x 63.5"H** FILL WITH ART FOR PRODUCTION

#### FINISHED AREA - 17.25"W x 62.5"H VISIBLE WHEN DISPLAYED

#### **SAFE AREA - 15.25"W x 60.5"H** KEEP IMPORTANT TEXT/LOGOS WITHIN THIS AREA

**BLEED AREA - 18.25"W x 63.5"H** FILL WITH ART FOR PRODUCTION

FINISHED AREA - 17.25"W x 62.5"H VISIBLE WHEN DISPLAYED

### **SAFE AREA - 15.25"W x 60.5"H** KEEP IMPORTANT TEXT/LOGOS WITHIN THIS AREA